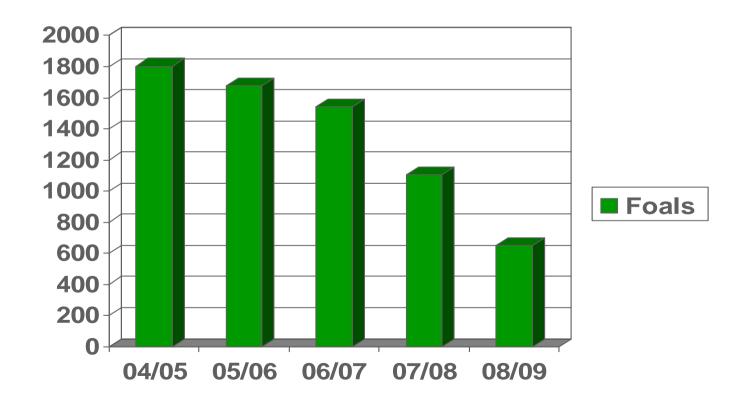

## **Foal Registrations**

## Foal Registrations

- Major studs within NSW estimate 2008/09 registrations could be as low as 550
- Over the past 5 breeding seasons NSW foal registrations will have fallen by 64%
- Historically 10% of foals registered do not make it to the track
- Net result to NSW breeding industry in 2009/10 could see it starting from a foal base of as few as 500 to 600 foals
- If trend continues the NSW breeding industry will be unsustainable